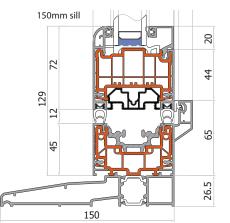

## BI-FOLD DOORS ENQUIRY/ORDER FORM

| Tel:<br>Fax:<br>Contact Name:<br>Email:                                                                                                                                                                                                                                                                                                                                                                                              | Total number of<br>leaves<br>For Example: 3                                                                                                                                                                                                                | tions (When viewed i<br>550mm per pane, maximum sash widt<br>Number of leaves<br>folding left folding r<br>10<br>Number of door<br>leaves opening left leaves opening | Opening:                                                      |
|--------------------------------------------------------------------------------------------------------------------------------------------------------------------------------------------------------------------------------------------------------------------------------------------------------------------------------------------------------------------------------------------------------------------------------------|------------------------------------------------------------------------------------------------------------------------------------------------------------------------------------------------------------------------------------------------------------|-----------------------------------------------------------------------------------------------------------------------------------------------------------------------|---------------------------------------------------------------|
| Dimensions         Overall width :         Maximum width: 6000mm         Overall height (including Sill if required):         Maximum height: 2400mm         Hardware         WarmCore         Silver       Black       Brushed Graph                                                                                                                                                                                                | EXTERNAL STYLING  Pencil Round Chamfered Squared Decorative *44mm Triple Glazed - Pencil Round only.  Magnets are colour matched. Locks/keeps are Anodised Silver. Roller units are Black Anodised powder finisis Brushed Graphite uses Anodised Black hir | Mhite Grey Grey Cream Black Special Colour: SRAL No. RAL No. RAL No. Frame Joint: (Welded as starestricted you may require the Mecha                                  | r more details.<br>andard if access is<br>a mechanical joint) |
| <ul> <li>Part M low threshold*</li> <li>Part M low threshold ramp/cover*</li> <li>Part M low threshold ramp/ramp*</li> <li>Standard integrated 120mm sill (Outward opening only)</li> <li>Frame + 150mm sill**</li> <li>Frame only Face Drain</li> <li>*All Silver Anodised Aluminium.</li> <li>**Part M low threshold is not compatible with 150mm sill.</li> <li>Glazing bead</li> <li>Squared/Squared - 28mm - 4 Sides</li> </ul> | (All Toughened)<br>PLANITHERM double glazed<br>- 28mm (1.5 W/m <sup>2</sup> K U-value <sup>*</sup> )<br>dd Secured by Design Upgrade<br>PLANITHERM double gla<br>- 28mm (1.5 W/m <sup>2</sup> K U-value                                                    | azed (Laminated) Unglaz                                                                                                                                               | m (1.0 W/m²K U-value)<br>zed<br>bld door.<br>Silver           |