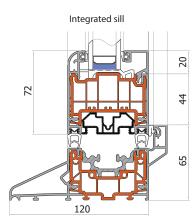

## BI-FOLD DOORS ENQUIRY/ORDER FORM

| Tel:<br>Fax:<br>Contact Name:<br>Email:                                                                                                                                                                                                                                                                                                                                                                                              | Total number of<br>leaves<br>For Example: 3                                                                                                                                                                                                                | tions (When viewed i<br>550mm per pane, maximum sash widt<br>Number of leaves<br>folding left folding r<br>10<br>Number of door<br>leaves opening left leaves opening | Opening:                                                      |
|--------------------------------------------------------------------------------------------------------------------------------------------------------------------------------------------------------------------------------------------------------------------------------------------------------------------------------------------------------------------------------------------------------------------------------------|------------------------------------------------------------------------------------------------------------------------------------------------------------------------------------------------------------------------------------------------------------|-----------------------------------------------------------------------------------------------------------------------------------------------------------------------|---------------------------------------------------------------|
| Dimensions         Overall width :         Maximum width: 6000mm         Overall height (including Sill if required):         Maximum height: 2400mm         Hardware         WarmCore         Silver       Black       Brushed Graph                                                                                                                                                                                                | EXTERNAL STYLING  Pencil Round Chamfered Squared Decorative *44mm Triple Glazed - Pencil Round only.  Magnets are colour matched. Locks/keeps are Anodised Silver. Roller units are Black Anodised powder finisis Brushed Graphite uses Anodised Black hir | Mhite Grey Grey Cream Black Special Colour: SRAL No. RAL No. RAL No. Frame Joint: (Welded as starestricted you may require the Mecha                                  | r more details.<br>andard if access is<br>a mechanical joint) |
| <ul> <li>Part M low threshold*</li> <li>Part M low threshold ramp/cover*</li> <li>Part M low threshold ramp/ramp*</li> <li>Standard integrated 120mm sill (Outward opening only)</li> <li>Frame + 150mm sill**</li> <li>Frame only Face Drain</li> <li>*All Silver Anodised Aluminium.</li> <li>**Part M low threshold is not compatible with 150mm sill.</li> <li>Glazing bead</li> <li>Squared/Squared - 28mm - 4 Sides</li> </ul> | (All Toughened)<br>PLANITHERM double glazed<br>- 28mm (1.5 W/m <sup>2</sup> K U-value <sup>*</sup> )<br>dd Secured by Design Upgrade<br>PLANITHERM double gla<br>- 28mm (1.5 W/m <sup>2</sup> K U-value                                                    | azed (Laminated) Unglaz                                                                                                                                               | m (1.0 W/m²K U-value)<br>zed<br>bld door.<br>Silver           |