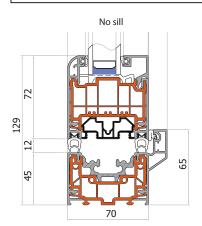

- Frame to Sash Sightline 129mm
- Sash to Sash Sightline 156mm

Unit 2, Hamburg Road Hull HU7 0WD

 Phone
 01482 947 901

 Fax
 01482 831154

 Email
 ndplastics@outlook.com