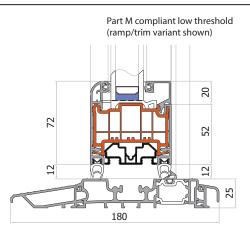

## BI-FOLD DOORS ENQUIRY/ORDER FORM

| Tel:<br>Fax:<br>Contact Name:<br>Email:                                                                                                                                                                                                                                                                                                                                                                                              | Total number of<br>leaves<br>For Example: 3                                                                                                                                                                                                                | tions (When viewed i<br>550mm per pane, maximum sash widt<br>Number of leaves<br>folding left folding r<br>10<br>Number of door<br>leaves opening left leaves opening | Opening:                                                      |
|--------------------------------------------------------------------------------------------------------------------------------------------------------------------------------------------------------------------------------------------------------------------------------------------------------------------------------------------------------------------------------------------------------------------------------------|------------------------------------------------------------------------------------------------------------------------------------------------------------------------------------------------------------------------------------------------------------|-----------------------------------------------------------------------------------------------------------------------------------------------------------------------|---------------------------------------------------------------|
| Dimensions         Overall width :         Maximum width: 6000mm         Overall height (including Sill if required):         Maximum height: 2400mm         Hardware         WarmCore         Silver       Black       Brushed Graph                                                                                                                                                                                                | EXTERNAL STYLING  Pencil Round Chamfered Squared Decorative *44mm Triple Glazed - Pencil Round only.  Magnets are colour matched. Locks/keeps are Anodised Silver. Roller units are Black Anodised powder finisis Brushed Graphite uses Anodised Black hir | Mhite Grey Grey Cream Black Special Colour: SRAL No. RAL No. RAL No. Frame Joint: (Welded as starestricted you may require the Mecha                                  | r more details.<br>andard if access is<br>a mechanical joint) |
| <ul> <li>Part M low threshold*</li> <li>Part M low threshold ramp/cover*</li> <li>Part M low threshold ramp/ramp*</li> <li>Standard integrated 120mm sill (Outward opening only)</li> <li>Frame + 150mm sill**</li> <li>Frame only Face Drain</li> <li>*All Silver Anodised Aluminium.</li> <li>**Part M low threshold is not compatible with 150mm sill.</li> <li>Glazing bead</li> <li>Squared/Squared - 28mm - 4 Sides</li> </ul> | (All Toughened)<br>PLANITHERM double glazed<br>- 28mm (1.5 W/m <sup>2</sup> K U-value <sup>*</sup> )<br>dd Secured by Design Upgrade<br>PLANITHERM double gla<br>- 28mm (1.5 W/m <sup>2</sup> K U-value                                                    | azed (Laminated) Unglaz                                                                                                                                               | m (1.0 W/m²K U-value)<br>zed<br>bld door.<br>Silver           |